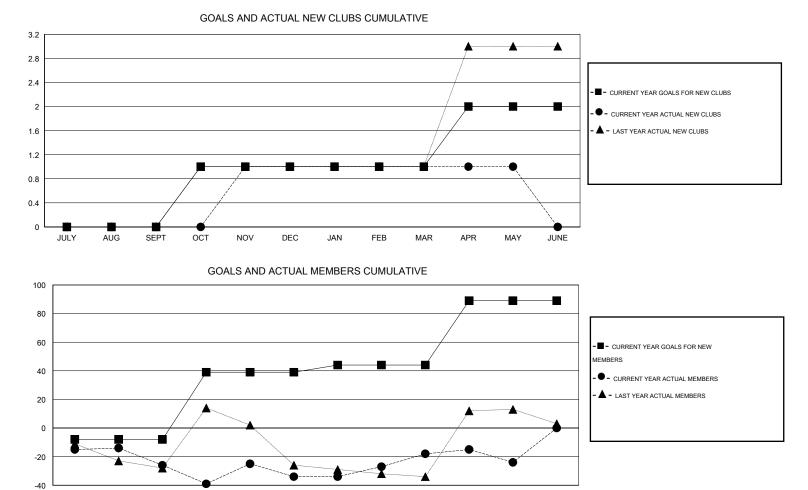

## LOCATION BRITISH COLUMBIA

Clubs Members RESULTS FOR 2015-2016 RESULTS FOR 2015-2016 NEW CLUB NEW CLUBS DROPPED NET NEW MEMBER CHARTER AND DROPPED NET QUARTER QUARTER GOAL CLUBS GAIN/LOSS GOAL NEW MEMBERS MEMBERS GAIN/LOSS ADDED 0 0 1 -1 -8 58 84 -26 JULY/AUG/SEPT JULY/AUG/SEPT 0 47 47 55 1 1 1 -8 OCT/NOV/DEC OCT/NOV/DEC 0 0 0 0 5 35 19 16 JAN/FEB/MAR JAN/FEB/MAR 0 0 0 45 21 27 -6 1 APR/MAY/JUNE APR/MAY/JUNE